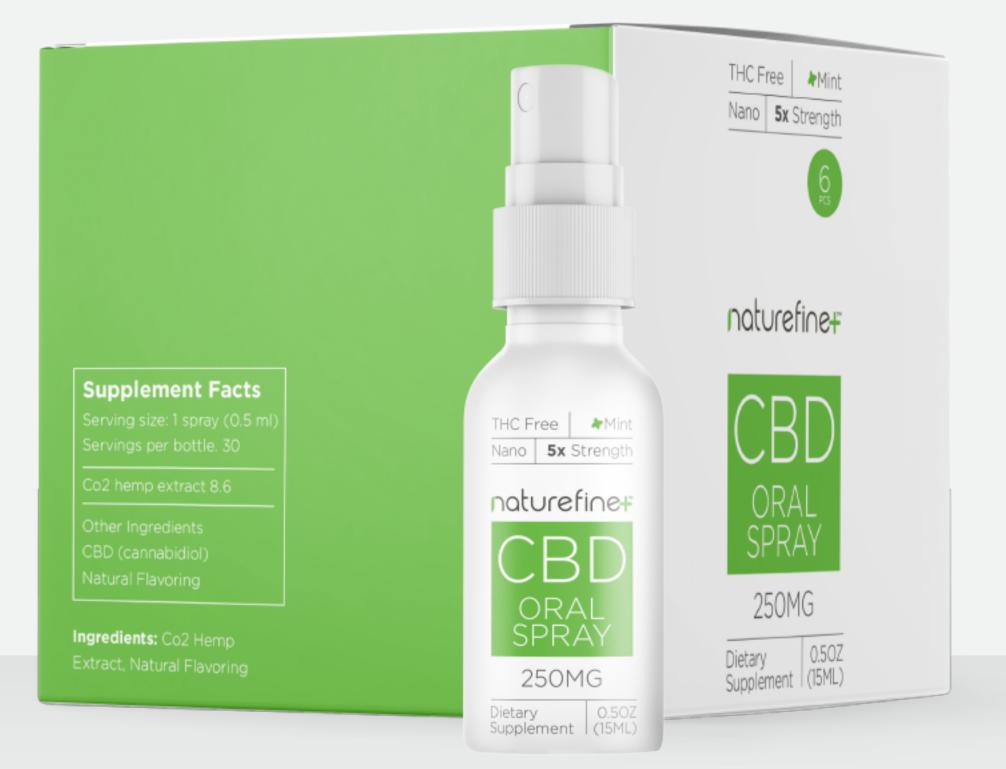

#### **SPECIFICATIONS**

CBD ORAL SPRAY 250MG

#### **ORAL SPRAY**

OUR NATUREFINE ORAL SPRAY IS OUR "ON THE GO" OPTION FOR CBD DELIVERY. THE SLEEK POCKET SIZED BOTTLE IS A PERFECT WAY TO GET YOUR CBD DOSE ON THE MOVE.

IT IS AVAILABLE IN COOL MINT WHICH MAKES FOR THE PERFECT **BREATH FRESHENER** 

0.5FL. OZ (15ML)