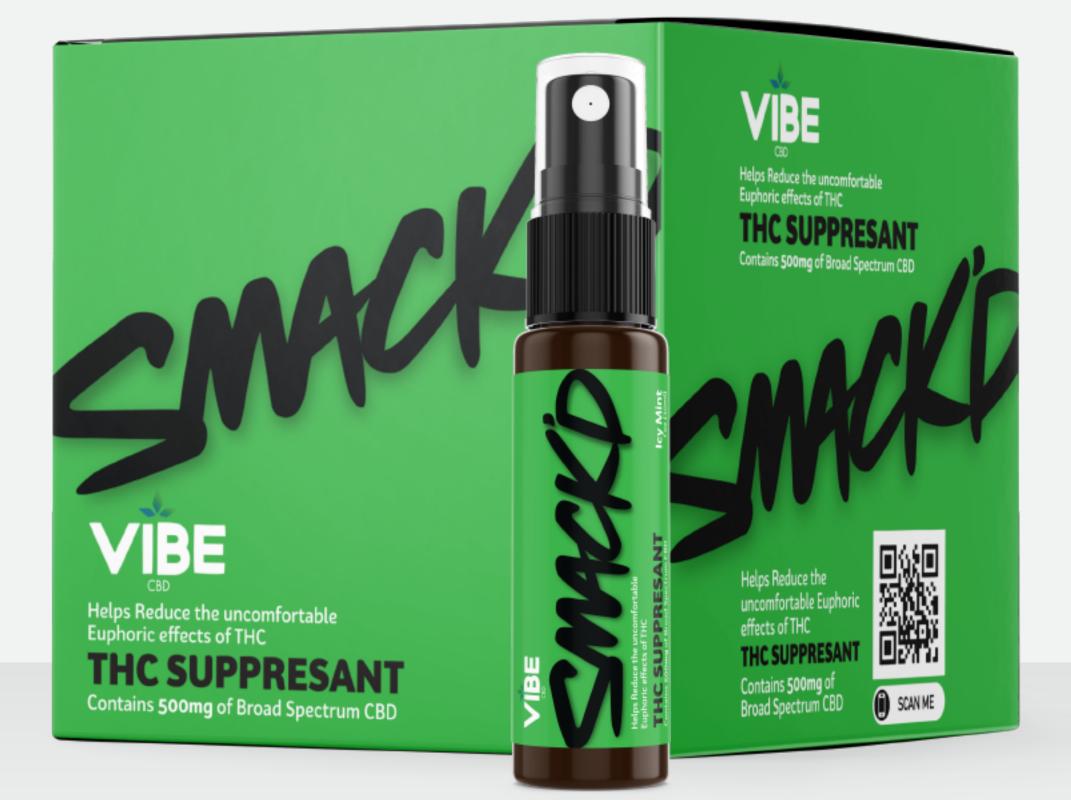

#### THC SUPPRESANT SMACK'D

SMACKU

WHETHER OR NOT YOU WANT TO ADMIT IT, ANXIETY ATTACKS STEM-MING FROM THE USE OF THC PRODUCTS ARE AN ALL TOO COMMON PROBLEM. BUT IF YOU'RE TOO HIGH, DON'T PANIC, GET SMACK'D. OUR EXPERT FORMULATED THC SUPPRESSANT SPRAY IS TERPENE INFUSED AND WAS CREATED TO EASE THESE UNCOMFORTABLE EFFECTS WHILE MAINTAINING THE EUPHORIC STATE. IN OTHER WORDS, WE AREN'T HERE TO KILL YOUR BUZZ, JUST TO ELIMINATE YOUR STRESS AND MAINTAIN YOUR GOOD VIBES!

**MSRP RETAIL VALUE** WHOLESALE 6PK **DISTRIBUTOR PRICING** 

\$24.99/\$149.94 \$70 PLEASE INQUIRE

#### **SPECIFICATIONS** THC SUPPRESANT ICY MINT 500MG

1FL. OZ (30ML)