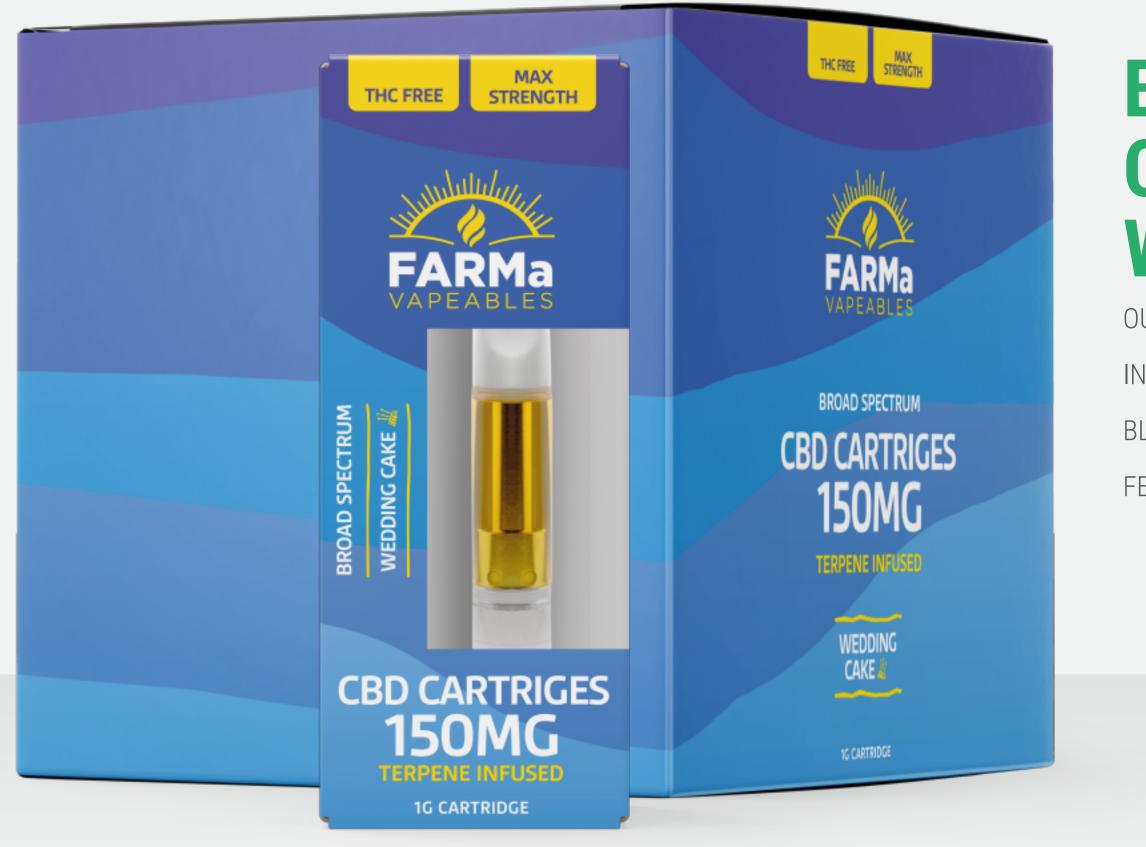

#### **BROAD SPECTRUM CBD CARTRIDGES WEDDING CAKE**

OUR NANO ENHANCED BROAD SPECTRUM CARTRIDGES ARE TERPENE INFUSED. VAPING CBD OFFERS THE FASTEST DELIVERY OF CBD INTO THE BLOODSTREAM ASSURING THE FASTEST ACTING, LONGEST LASTING EF-FECTS.

150MG / 1ML

**MSRP RETAIL VALUE** WHOLESALE 10PK **DISTRIBUTOR PRICING** 

\$19.99/\$199.99 \$100 PLEASE INQUIRE