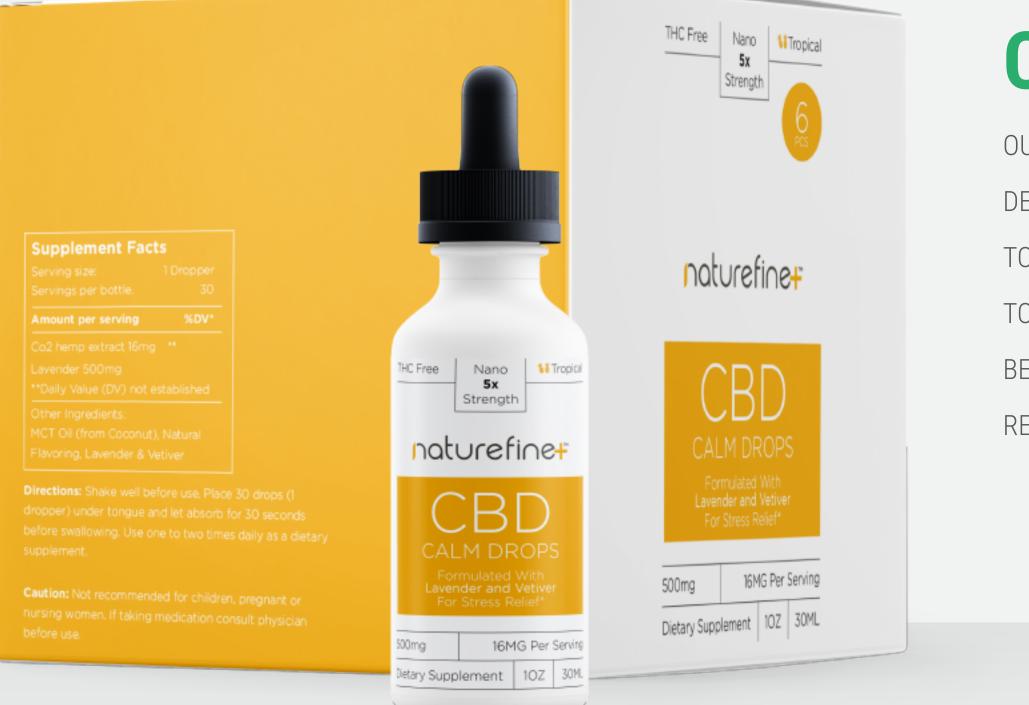

## SPECIFICATIONS

CBD CALM DROPS 500MG

#### **CALM DROPS**

OUR NATUREFINE+ CALM DROPS FEATURE ACTIVE INGREDIENTS LAVEN-DER AND VETIVER. BOTH OF THESE KEY INGREDIENTS ARE WELL KNOWN TO SOOTHE ANXIETY AND DEPRE SION. WHILE CBD IS ALREADY KNOWN TO TREAT ANXIETY, THIS PROPRIETARY BLEND WILL REINFORCE THOSE BENEFITS. THE TASTY TROPICAL FLAVOR WILL BRING YOU TO A CALM, RELAXING PLACE

1FL. OZ (30ML)

**MSRP RETAIL VALUE** WHOLESALE 6PK **DISTRIBUTOR PRICING** 

\$34.99/\$209.94 \$100 PLEASE INQUIRE