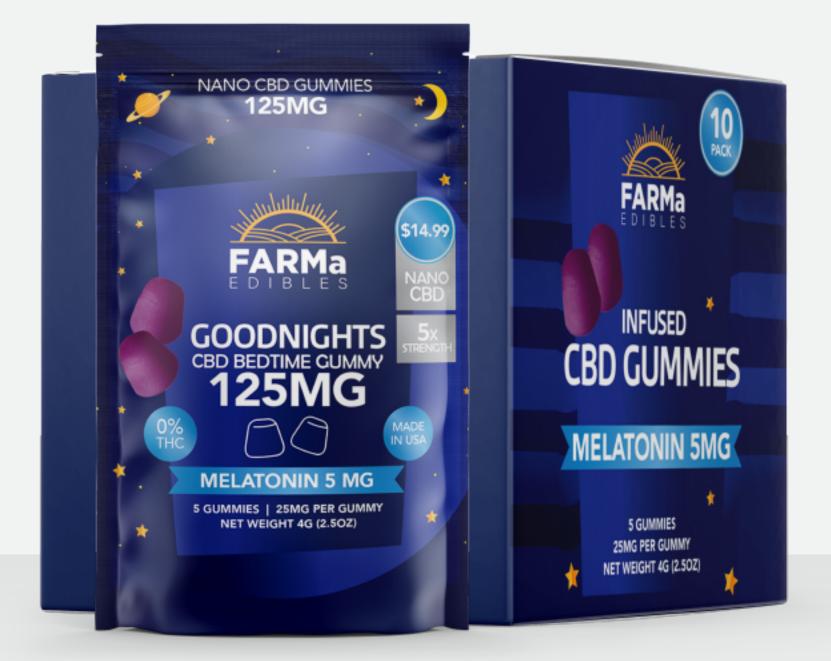

#### **CBD GOODNIGHTS**

CBD GOODNIGHTS IS OUR SIGNATURE BED TIME GUMMIES. NANO CBD PAIRED WITH 5MG OF MELATONIN IN OUR DELICIOUD GUMMY BITES MAKE FOR THE PERFECT BED TIME TREAT. THEY HELP TO GIVE YOU A BLISSFUL SLEEP AND WAKE UP FEELING BRAND NEW.

#### DETAILS

**MSRP RETAIL VALUE WHOLESALE 10CT DISTRIBUTOR PRICING** 

\$14.99/\$149.99 \$65 PLEASE INQUIRE

#### SPECIFICATIONS

5 GUMMIES / 2 OZ (60 GRAMS)

**MSRP RETAIL VALUE** WHOLESALE **DISTRIBUTOR PRICING** 

\$55.99 \$24 PLEASE INQUIRE