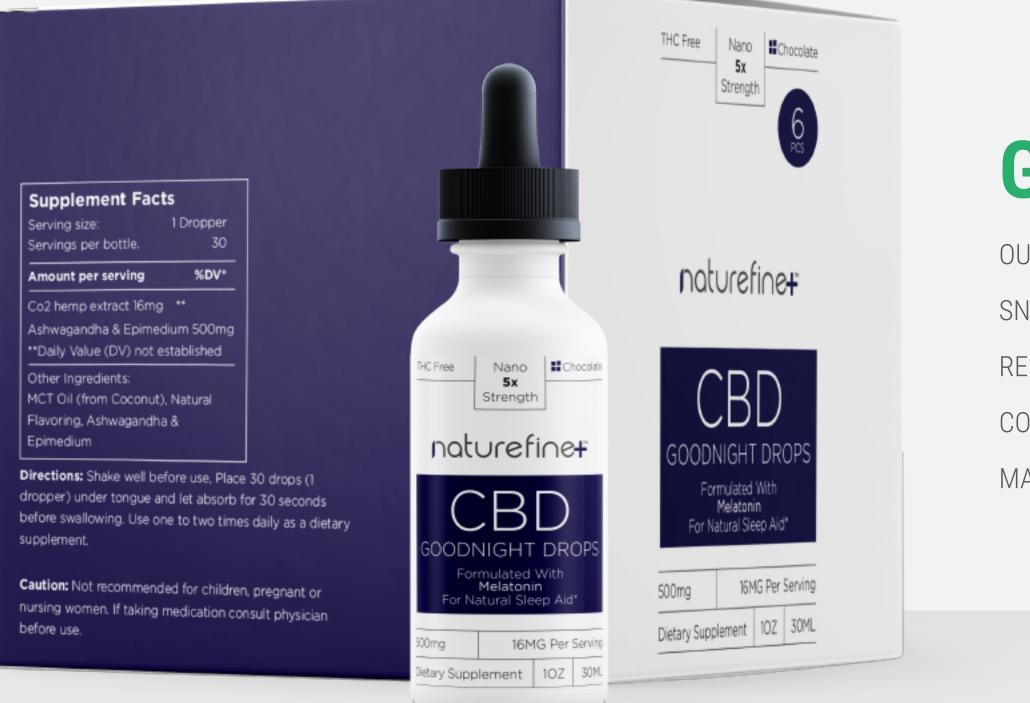

## **SPECIFICATIONS**

#### **GOODNIGHT DROPS**

OUR NATUREFINE+ GOODNIGHT DROPS ARE THE PERFECT BEDTIME SNACK. THE SWEET CHOCOLATE FLAVOR IS THE LAST THING YOU WILL REMEMBER BEFORE DRIFTING OFF INTO A GOOD NIGHTS SLEEP. THE COMBINATION OF CBD AND THE NATURAL SLEEP AID, MELATONIN WILL MAKE SURE YOU SLEEP GREAT AND WAKE UP REJUVENATED

**MSRP RETAIL VALUE** WHOLESALE 6PK **DISTRIBUTOR PRICING** 

\$24.99/\$119.94 \$58 PLEASE INQUIRE