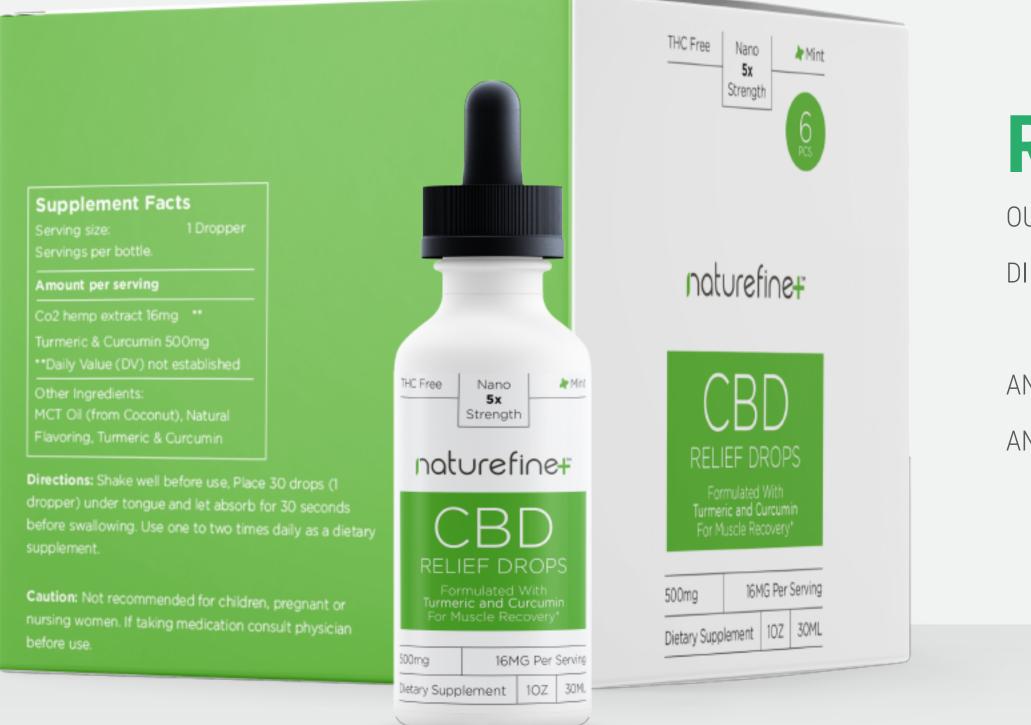

#### **SPECIFICATIONS**

CBD RELIEF DROPS 500MG

#### **RELIEF DROPS**

OUR NATUREFINE+ RELIEF DROPS FEATURE AN ASSORTMENT OF INGRE-DIENTS WITH ANTI-INFLAMMATORY PROPERTIES.

AN ENCHANCED BLEND OF TURMERIC, CURCUMIN, WHITE WILLOW BARK AND ARNICA OIL OFFER FAST RELIEF TO INFLAMMATION.

1FL. OZ (30ML)

**MSRP RETAIL VALUE** WHOLESALE 6PK **DISTRIBUTOR PRICING**  \$34.99/\$209.94 \$100 PLEASE INQUIRE