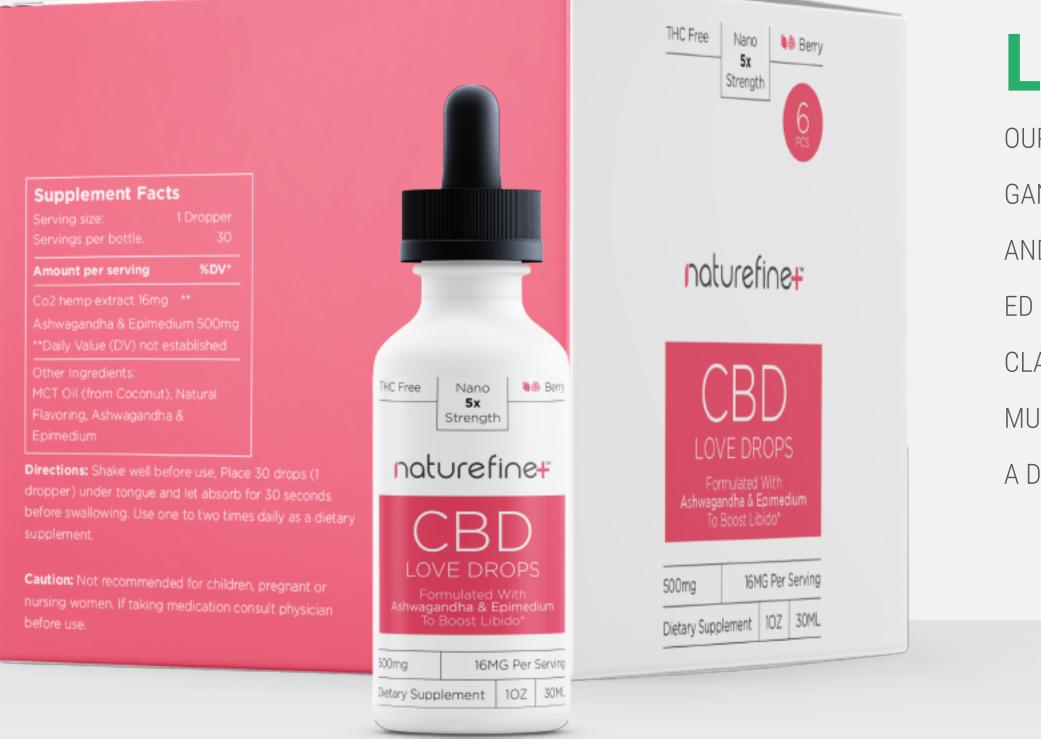

#### SPECIFICATIONS CBD LOVE DROPS 500MG

#### **LOVE DROPS**

OUR NATUREFINE+ LOVE DROPS FEATURE ACTIVE INGREDIENTS ASHWA-GANHA

AND EPIMEDIUM (HORNY GOAT WEED). THIS PRODUCT WAS FORMULAT-ED TO ENHANCE LIBIDO (BOOST YOUR SEX DRIVE). CBD IS ALREADY AC-CLAIMED FOR ITS ABILITY TO ENHANCE YOUR LIBIDO. THIS SPECIAL FOR-MULA WAS CRAFTED TO ENHANCE THOSE EFFECTS. IT IS AVAILABLE IN A DELICIOUS MIXED BERRY FLAVOR.

1FL. OZ (30ML)

**MSRP RETAIL VALUE** WHOLESALE 6PK **DISTRIBUTOR PRICING**  \$34.99/\$209.94 \$100 PLEASE INQUIRE