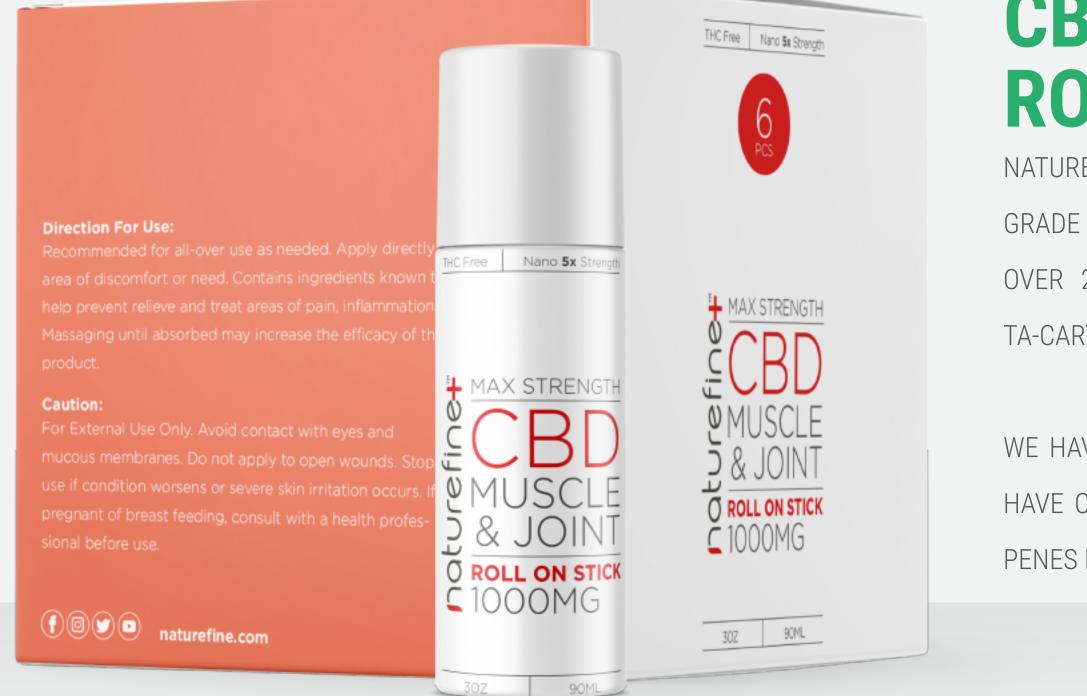

#### **CBD MUSCLE AND JOINT ROLL-ON STICK**

NATUREFINE+ HAS FORMULATED A SIGNATURE LINE OF PHARMACEUTICAL GRADE CBD TOPICALS. OUR CREAM, SALVE AND ROLL ON STICK CONTAINS OVER 20 ESSENTIAL OILS AND TERPENES INCLUDING CURCUMIN, BE-TA-CARYOPHYLLENE, TURMERIC, LIMONENE, MYRCENE AND MANY MORE.

WE HAVE SPENT YEARS STUDYING THE ENDOCANNABINOID SYSTEM AND HAVE CREATED OUR PRODUCTS SPECIFICALLY TO DELIVER CBD AND TER-PENES INTO YOUR BODY AS FAST AND EFFECTIVELY AS POSSIBLE.

3FL. OZ (90ML)