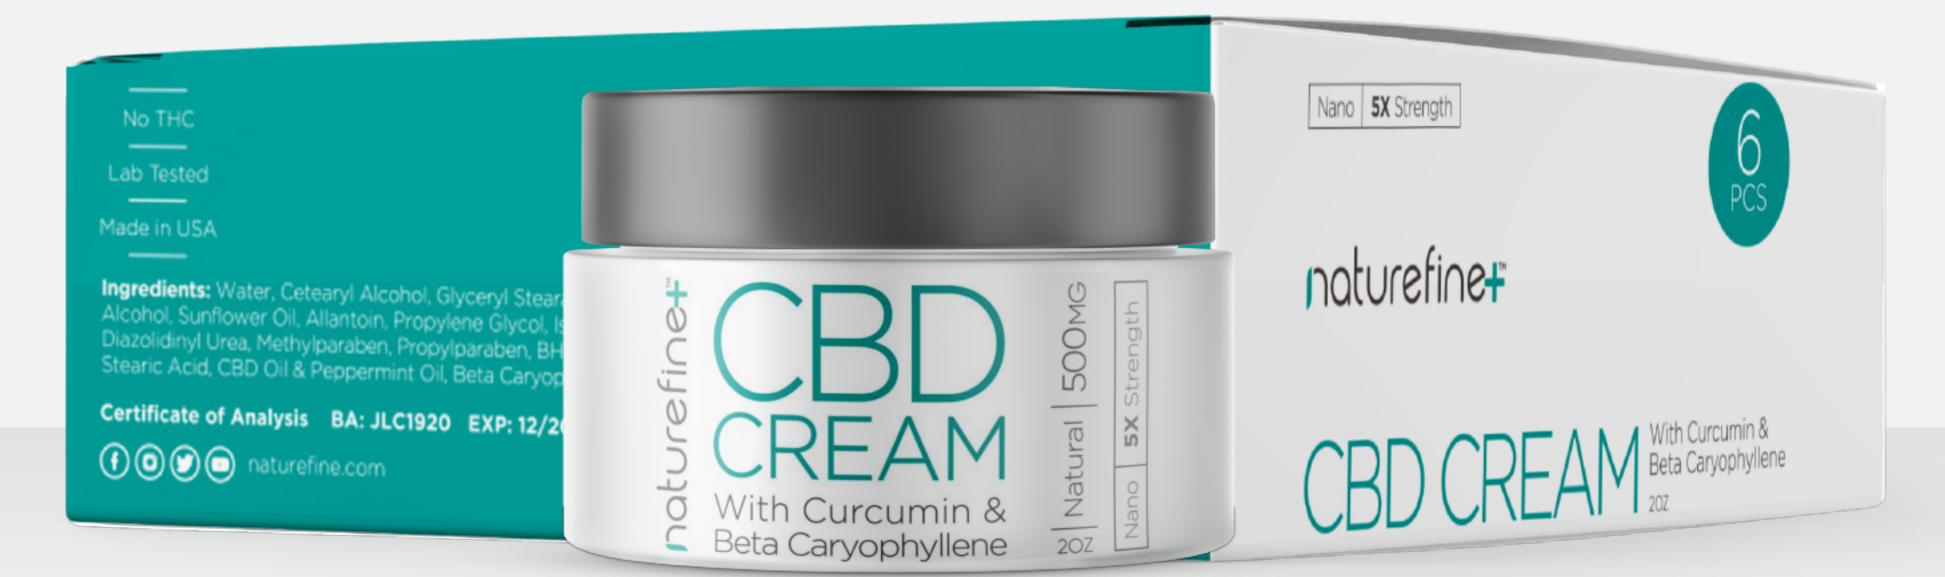

#### **CBD CREAM**

NATUREFINE+ HAS FORMULATED A SIGNATURE LINE OF PHARMACEUTICAL GRADE CBD TOPICALS. OUR CREAM, SALVE AND ROLL ON STICK CONTAINS OVER 20 ESSEN-TIAL OILS AND TERPENES INCLUDING CURCUMIN, BETA-CARYOPHYLLENE, TURMERIC, LIMONENE, MYRCENE AND MANY MORE.

WE HAVE SPENT YEARS STUDYING THE ENDOCANNABINOID SYSTEM AND HAVE CREATED OUR PRODUCTS SPECIFICALLY TO DELIVER CBD AND TERPENES INTO YOUR BODY AS FAST AND EFFECTIVELY AS POSSIBLE.

#### DETAILS

MSRP RETAIL VALUE WHOLESALE 6PK DISTRIBUTOR PRICING \$39.99/\$234.94 \$105 PLEASE INQUIRE

## **SPECIFICATIONS**

CBD CREAM 500MG

2FL. OZ (60ML)

**MSRP RETAIL VALUE WHOLESALE 6PK DISTRIBUTOR PRICING** 

\$69.99/\$419.94 \$185 PLEASE INQUIRE