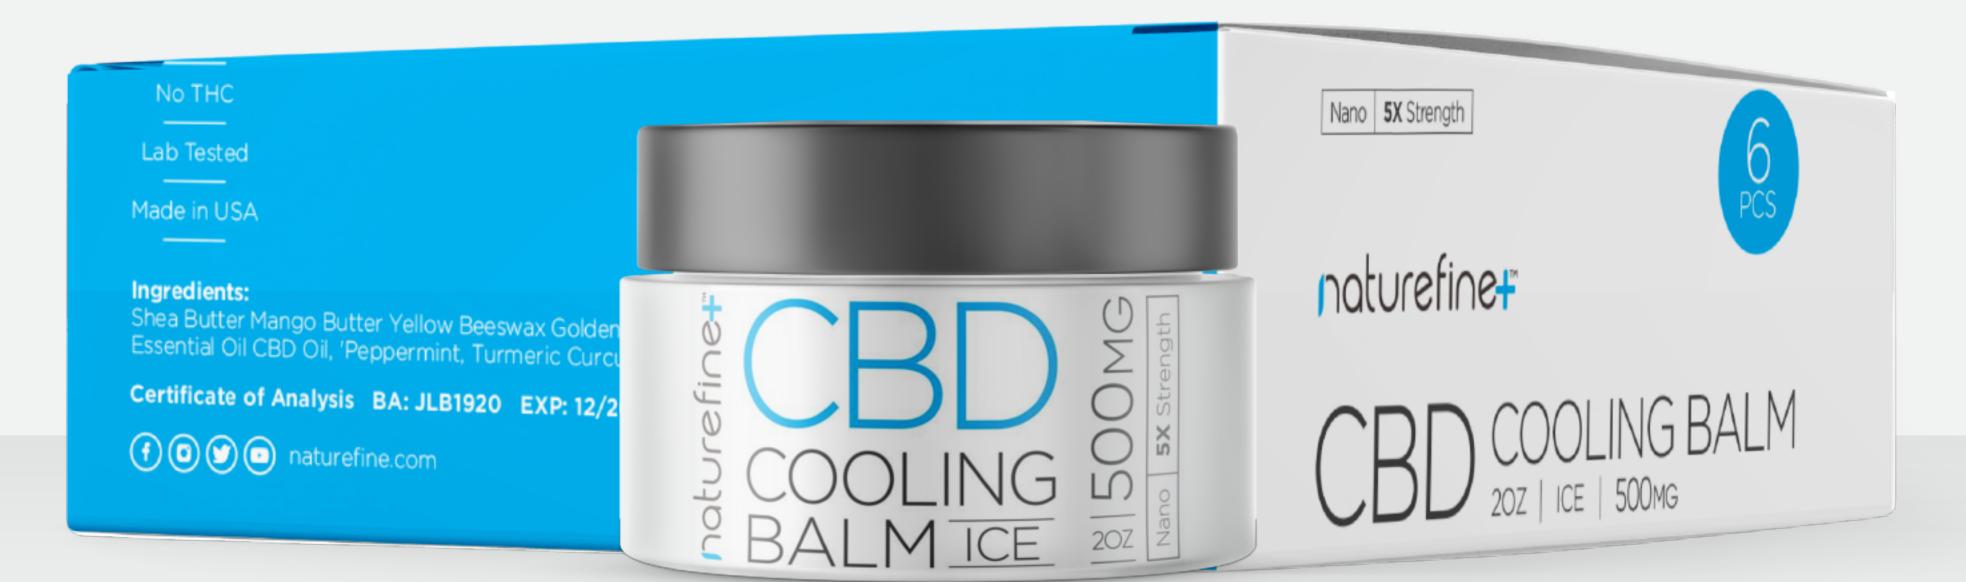

#### **COOLING BALM**

NATUREFINE+ HAS FORMULATED A SIGNATURE LINE OF PHARMACEUTICAL GRADE CBD TOPICALS. OUR CREAM, SALVE AND ROLL ON STICK CONTAINS OVER 20 ESSEN-TIAL OILS AND TERPENES INCLUDING CURCUMIN, BETA-CARYOPHYLLENE, TURMERIC, LIMONENE, MYRCENE AND MANY MORE.

WE HAVE SPENT YEARS STUDYING THE ENDOCANNABINOID SYSTEM AND HAVE CREATED OUR PRODUCTS SPECIFICALLY TO DELIVER CBD AND TERPENES INTO YOUR BODY AS FAST AND EFFECTIVELY AS POSSIBLE.

#### DETAILS

**MSRP RETAIL VALUE WHOLESALE 6PK DISTRIBUTOR PRICING** 

\$39.99/\$234.94 \$105 PLEASE INQUIRE

#### **SPECIFICATIONS** CBD COOLING BALM ICE 500MG

2FL. OZ (60ML)