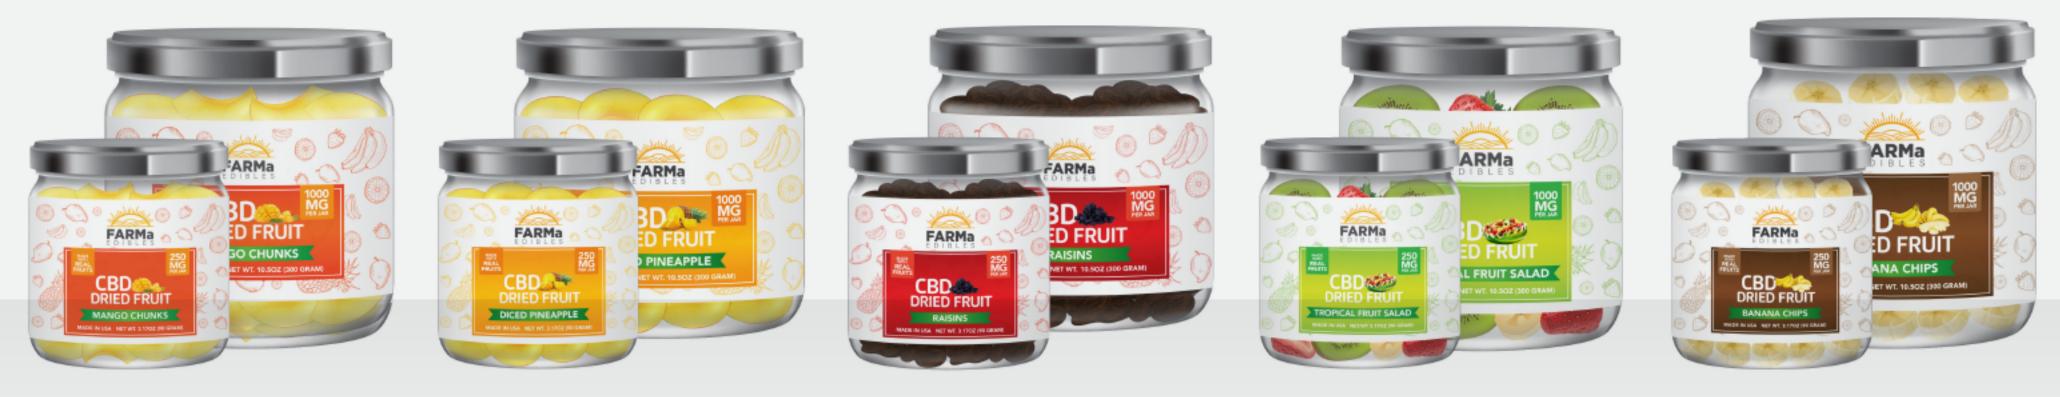

### **CBD DRIED FRUIT**

WE OFFER A DELECTABLE VARIETY OF NANO CBD DRIED FRUIT. OUR PROPRIETARY METHOD OF INFUSION ALLOWS US TO OFFER A CONSISTENT PRODUCT UNLIKE ANYTHING ON

#### THE MARKET. WITH FIVE FLAVORS

#### **SPECIFICATIONS**

CBD DRIED FRUIT MANGO CHUNKS 250MG CBD DRIED FRUIT DICED PINEAPPLE 250MG CBD DRIED FRUIT TROPICAL FRUIT SALAD 250MG **CBD DRIED FRUIT RAISINS 250MG** CBD DRIED FRUIT BANANA CHIPS 250MG

**MSRP RETAIL VALUE** WHOLESALE **DISTRIBUTOR PRICING** 

\$55.99 \$24 PLEASE INQUIRE CBD DRIED FRUIT MANGO CHUNKS 1000MG CBD DRIED FRUIT DICED PINEAPPLE 1000MG CBD DRIED FRUIT TROPICAL FRUIT SALAD 1000MG CBD DRIED FRUIT RAISINS 1000MG CBD DRIED FRUIT BANANA CHIPS 1000MG

3.17 OZ (90 GRAMS) 3.17 OZ (90 GRAMS) 3.17 OZ (90 GRAMS) 3.17 OZ (90 GRAMS) 3.17 OZ (90 GRAMS)

10.5 OZ (300 GRAMS) 10.5 OZ (300 GRAMS) 10.5 OZ (300 GRAMS) 10.5 OZ (300 GRAMS) 10.5 OZ (300 GRAMS)

**MSRP RETAIL VALUE** WHOLESALE 10PK **DISTRIBUTOR PRICING** 