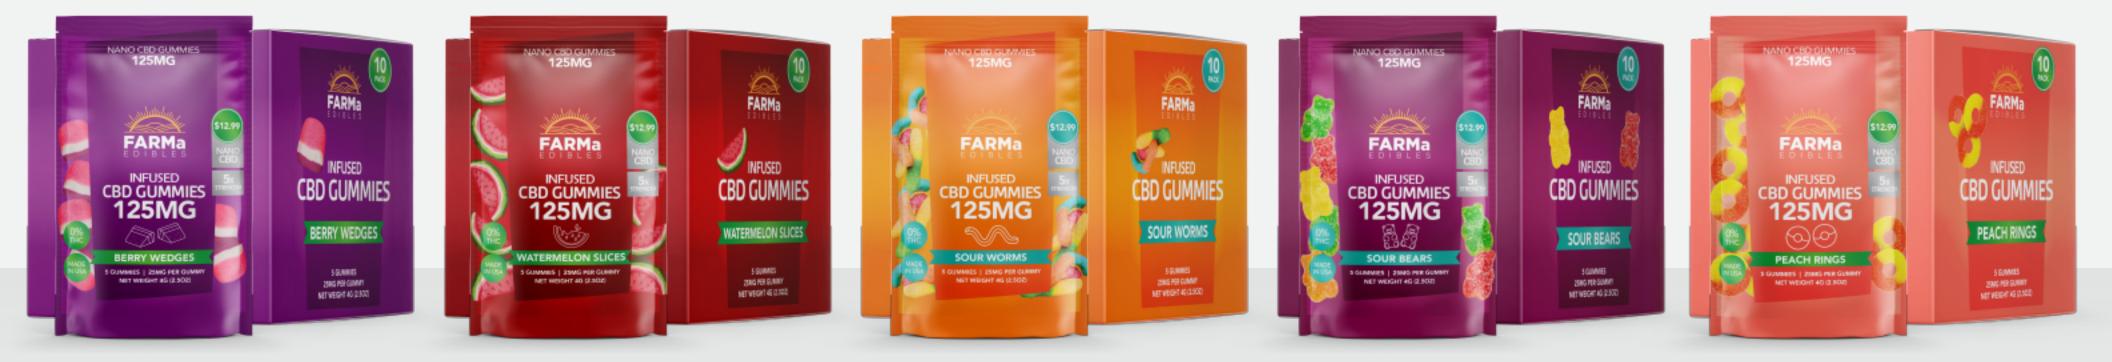

#### **CBD GUMMIES**

OUR NANO CBD GUMMIES ARE AN EXCELLENT ON THE GO OPTION FOR YOUR FAST DELIVERY OF CBD. OUR FIVE PACK OF GUMMIES COME IN FIVE TASTY FLAVORS:

#### DETAILS

**MSRP RETAIL VALUE WHOLESALE 10CT DISTRIBUTOR PRICING** 

\$12.99/\$129.99 \$60 PLEASE INQUIRE

#### **SPECIFICATIONS**

CBD GUMMIES 125 MG BERRY WEDGES CBD GUMMIES 125 MG PEACH RINGS CBD GUMMIES 125 MG SOUR BEARS CBD GUMMIES 125 MG SOUR WORMS CBD GUMMIES 125 MG WATERMELON SLICES 5 GUMMIES / 2 OZ (60 GRAMS)

5 GUMMIES / 2 OZ (60 GRAMS) 5 GUMMIES / 2 OZ (60 GRAMS) 5 GUMMIES / 2 OZ (60 GRAMS) 5 GUMMIES / 2 OZ (60 GRAMS)