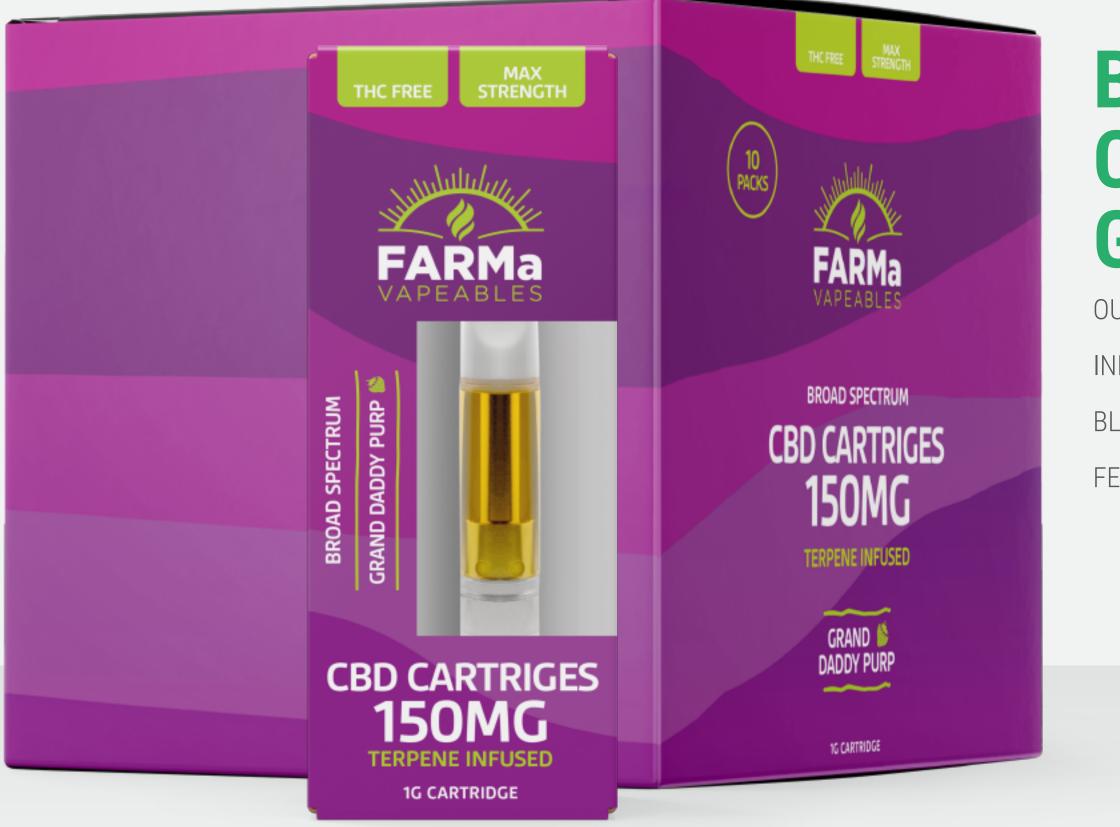

#### **BROAD SPECTRUM CBD CARTRIDGES GRAND DADDY PURP**

OUR NANO ENHANCED BROAD SPECTRUM CARTRIDGES ARE TERPENE INFUSED. VAPING CBD OFFERS THE FASTEST DELIVERY OF CBD INTO THE BLOODSTREAM ASSURING THE FASTEST ACTING, LONGEST LASTING EF-FECTS.

150MG / 1ML